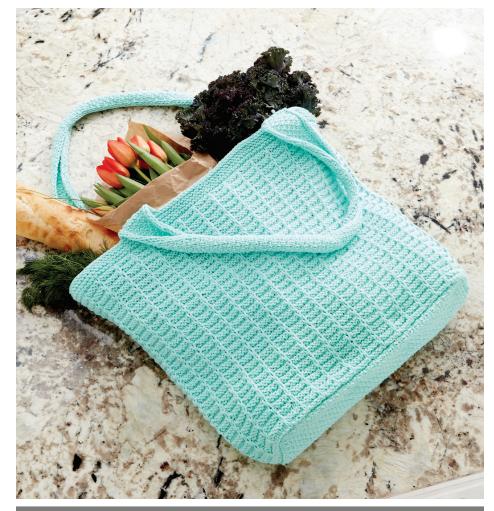

#### KNIT MARKET TOTE | KNIT

# **MEASUREMENTS**

Approx 19" [48 cm] wide x 16" [40.5 cm] high, excluding straps

#### **FINISHING**

Pin Tote Base evenly around cast on edge of Tote Body and sew tog.

Fold Bag flat. Sew Straps to cast off edge of Tote Body approx 2" [5 cm] from each side as shown in photo.