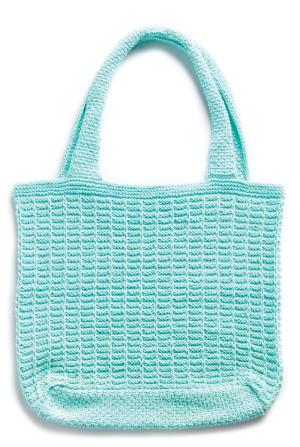

#### KNIT MARKET TOTE | KNIT

# **MEASUREMENTS**

Approx 19" [48 cm] wide x 16" [40.5 cm] high, excluding straps

### INSTRUCTIONS TOTE BASE

Cast on 29 sts. Work back and forth across needle in rows as follows: Purl 2 rows.

uri 2 rows.

1st row: (RS). K1. \*K1. Sl1Pyf. Rep from \* to last 2 sts. K2.
2nd row: Purl.
3rd row: \*K1. Sl1Pyf. Rep from \*

# **TOTE BODY**

With circular needle, cast on 180 sts. Join in rnd, being careful not to twist sts, and place marker for beg of rnd. **1st and 2nd rnds:** Knit. **3rd and 4th rnds:** \*P4. Sl1Pyb. Rep from \* around. Rep last 4 rnds for Texture Pat until Tote Body measures 14" [35 cm] from beg. **Next rnd:** Purl. **Next rnd:** Knit. Rep last 2 rnds twice more. **Next rnd:** Purl. Cast off.

#### STRAPS (make 2)

Cast on 13 sts. Work back and forth across needle in rows as follows:

**1st row:** (RS). Sl2Pyb. K1. \*K1. SI1Pyf. Rep from \* to last 2 sts. P2. 2nd row: SI2Pyb. Purl to end of row.

#### **FINISHING**

Pin Tote Base evenly around cast on edge of Tote Body and sew tog.

Fold Bag flat. Sew Straps to cast off edge of Tote Body approx 2" [5 cm] from each side as shown in photo.